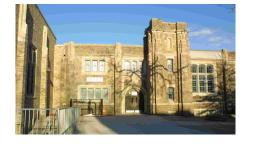

## **Special Features:**

Ornamental and special precast stone were used by skilled craftsmen to retain the original Gothic style and restore this historical landmark to itsoriginal exquisite beauty.

New Construction: